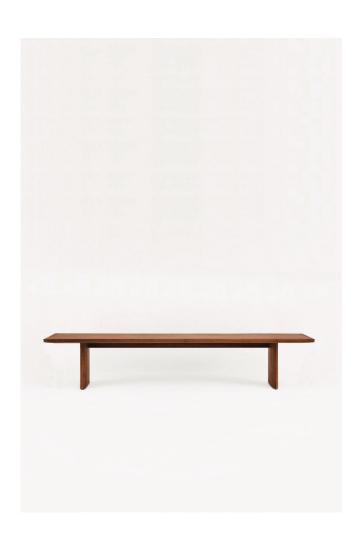

## Lotus table

The relationship between the sofa and low table has an important meaning that defines the existence of living spaces in modern life.

For the bordered tabletop that was carved out of solid wood to quietly stand out, we constructed it with simple elements made up of only four parts, the tabletop, two legs, and the stretcher beam that supports the tabletop. It is a low table with a simple presence and a form resembling the torii gate of a shrine. The space is given a dense designability and depth from the carved wood.

Lotus table TIME & STYLE

T-356 low table W1500×D800×H350

 Oak
 3.500
 Oak
 3.800

 Oak\_Tannin black
 3.700
 Oak\_Tannin black
 4.000

T-357 low table

W1800×D800×H350

W (width)

D (depth)