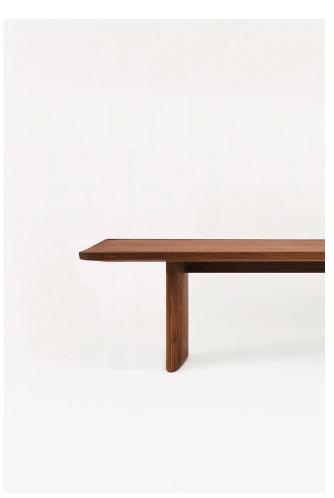

## Lotus table

The relationship between the sofa and low table has an important meaning that defines the existence of living spaces in modern life.

For the bordered tabletop that was carved out of solid wood to quietly stand out, we constructed it with simple elements made up of only four parts, the tabletop, two legs, and the stretcher beam that supports the tabletop. It is a low table with a simple presence and a form resembling the torii gate of a shrine. The space is given a dense designability and depth from the carved wood.

Lotus table TIME & STYLE

T-356 low table W1500×D800×H350

 Oak
 3.500
 Oak
 3.800

 Oak\_Tannin black
 3.700
 Oak\_Tannin black
 4.000

T-357 low table

W1800×D800×H350

W (width)

D (depth)