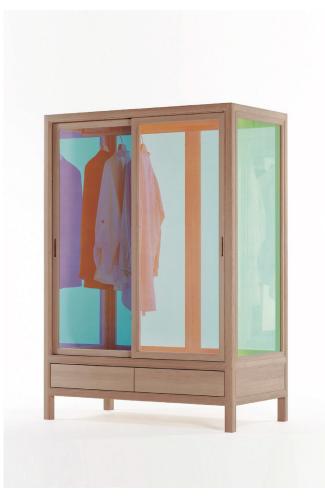

## Jacket in the Rainbow

With a classical frame, we combined glass that gives the appearance of a rainbow by changing to various colours depending on the angle. Contrasting with the conservative design of the frame, at first glance the colourful glass may seem mismatched, but as we considered all the situations in which the wardrobe could possibly be used, we settled on this form. We aimed for creating more aggressive and challenging presence to this product.

C-802R/G cabinet W1200×D650×H1700

|                          | Rainbow | Grey  |
|--------------------------|---------|-------|
| Japanese oak             | 10.700  | 8.100 |
| Japanese oak _ Tannin bk | 11.000  | 8.400 |
| Wild cherry              | 10.700  | 8.100 |