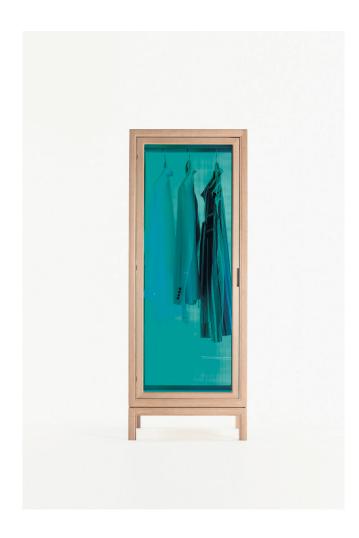

## Jacket in the Rainbow

With a classical frame, we combined glass that gives the appearance of a rainbow by changing to various colours depending on the angle. Contrasting with the conservative design of the frame, at first glance the colourful glass may seem mismatched, but as we considered all the situations in which the wardrobe could possibly be used, we settled on this form. We aimed for creating more aggressive and challenging presence to this product.

Jacket in the Rainbow

TIME & STYLE

W (width)
D (depth)
H (height)

Dimensions Unit: mm

Prices in Euro VAT not included

C-801R/G cabinet W650 × D650 × H1700

|                          | Rainbow | Grey  |
|--------------------------|---------|-------|
| Japanese oak             | 7.700   | 5.800 |
| Japanese oak _ Tannin bk | 8.000   | 6.100 |
| Wild cherry              | 7.700   | 5.800 |