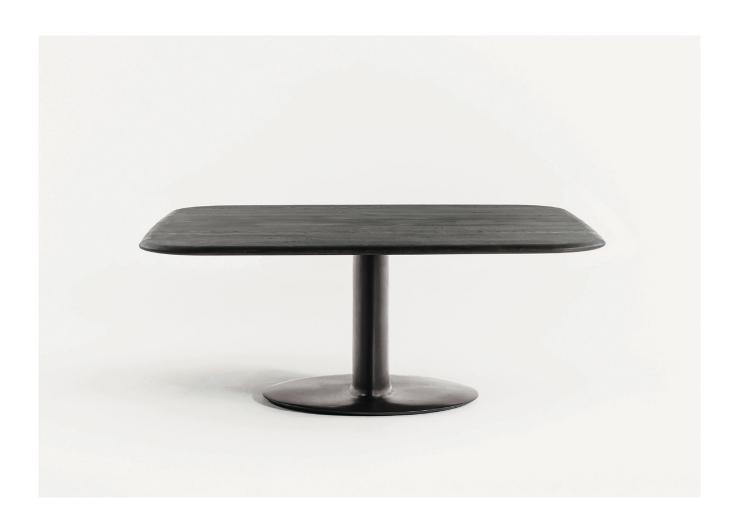

## Elliptical cylinder casting bronze table

The base, brace, and plate under the tabletop that forms the leg of this table were created with a seamless, integrated design using casting techniques. The tranquility of simple design and strength of bronze coexist in this product.

Presenting new possibilities in the form of furniture to the casting industry, which has focused on the production of Buddhist altar ttings and Buddha statues for several hundred years, is a valuable endeavor that will bring new life to the Japanese casting to produce an innovative type of traditional crafts.