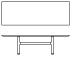

Bridge across

TIME & STYLE

T-381 dining table W2000×D900×H720

Oak 10.000
Oak Tannin black 10.400

T-382 dining table W2200 × D900 × H720

Oak 10.400
Oak Tannin black 10.800

T-383 dining table W2400×D900×H720

Oak 13.000
Oak \_ Tannin black 13.400

T-384 dining table W2600 × D900 × H720

Oak 13.500
Oak\_Tannin black 13.900

W (width) D (depth)

H (height)

Dimensions Unit: mm

Prices in Euro VAT not included

Oak Natural white

Oak Snow white