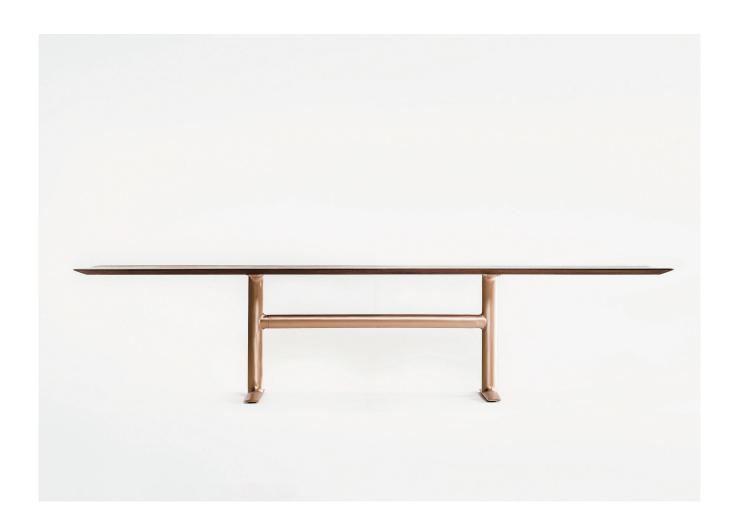

## Bridge across

In most cases, industrial metal table legs are created by bending existing standard-shaped metal pipes for welding. However, the leg of Bridge across is created with the Japanese craft skills of sand casting.

They normally create bespoke casting items and collaborate for one time, but this Bridge across is produced as a sustainable product, which might bring the new direction for the casting industry in Japan. The legs are produced by a sand casting manufacturer in Takaoka, Toyama Prefecture. The sand casting is the process of placing an original mould in a box and lling the box with sand. The original mould is carefully removed from the sand, and then the same mould is made for both the male and female dies. Those both dies are putting together into a single box. Molten metal is poured into the box. Once the metal solidi es, the external sand mould is destroyed and the metal copied the same shape of the mould. The metal then goes through the process of polishing to add shine, since it leaves grainy traces of sand on the surface.

Rust of bronze surely reflects Japan's aesthetic sense. The bronze of Bridge across will be slowly aged over time with thin lacquer nish to protect the shine of the material. This product has the value of change over a long period of time.