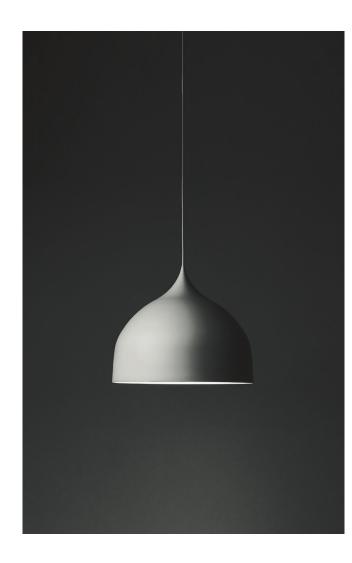

## bisque

This pendant lighting is reminiscent of a neat, beautiful white porcelain vessel. We drew a carefree and shapely figure, evoking ceramics ground on a lathe. The surface of the shade is coated to have slight textural irregularities that lend an unglazed feel.

Bisque in English can mean unglazed china. To give a texture resembling white unglazed china on the metal-spun aluminum surface, the thin and lightweight aluminum is nished by spray.