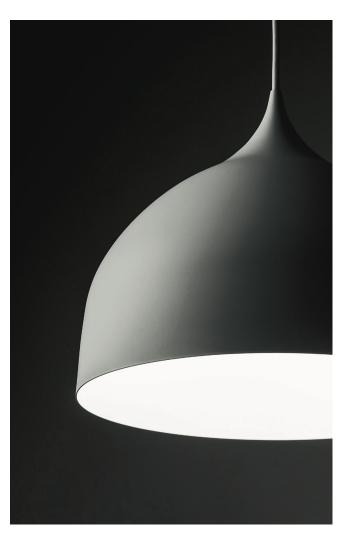

## bisque

This pendant lighting is reminiscent of a neat, beautiful white porcelain vessel. We drew a carefree and shapely figure, evoking ceramics ground on a lathe. The surface of the shade is coated to have slight textural irregularities that lend an unglazed feel.

Bisque in English can mean unglazed china. To give a texture resembling white unglazed china on the metal-spun aluminum surface, the thin and lightweight aluminum is nished by spray.