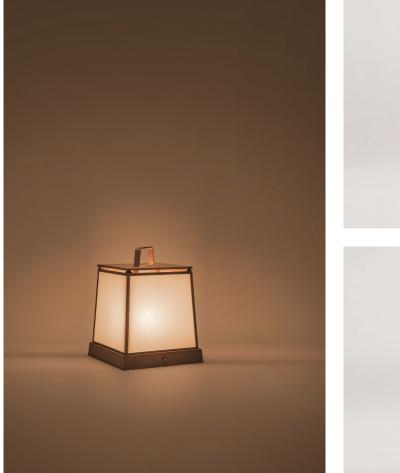

#### andon

Lanterns became a part of Japanese lifestyle in the Edo period, serving as indispensable sources of light in everyday life. We sought to restore this light rooted in Japanese lifestyles, with the soft illumination of candles filtering through washi paper, to modern spaces. Nothing is so difficult as replacing long-held traditions with what exists today because of the traditional rules of format, traditional practices, and fundamental design and materials.

Some of the lanterns retain old-fashioned traditional forms; others have been reinterpreted into new forms. We have made the frames as thin as possible. Delicate lines of cedar wood and handmade washi paper overlap in modern spaces, bringing a nature-infused appearance to any contemporary interior.

The use of handmade washi paper the essence of tradition creates soft illumination that brings poetic shadows to a room. We used washi from craftsmen who have continued to make paper by hand with a conscientious preservation of the traditions of Mino washi. This washi is made with perseverance and care through its many processes, using the Nasu Kozo pulp that is among the finest quality raw materials for washi.

We also used wood as a material in these contemporary lanterns. As with the lanterns of old, solid cedar has been hand-crafted by a master joiner without the use of metal fittings or petroleum-based adhesives, inspiring these lanterns with a breath of life that is handed down to the present. Without this delicate and sophisticated work by traditional craftsmen, these lanterns could not have come into existence.