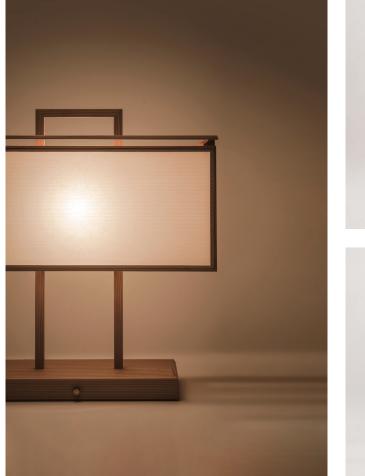

#### andon

Lanterns became a part of Japanese lifestyle in the Edo period, serving as indispensable sources of light in everyday life. We sought to restore this light rooted in Japanese lifestyles, with the soft illumination of candles filtering through washi paper, to modern spaces. Nothing is so difficult as replacing long-held traditions with what exists today because of the traditional rules of format, traditional practices, and fundamental design and materials.

Some of the lanterns retain old-fashioned traditional forms; others have been reinterpreted into new forms. We have made the frames as thin as possible. Delicate lines of cedar wood and handmade washi paper overlap in modern spaces, bringing a nature-infused appearance to any contemporary interior.

The use of handmade washi paper the essence of tradition creates soft illumination that brings poetic shadows to a room. We used washi from craftsmen who have continued to make paper by hand with a conscientious preservation of the traditions of Mino washi. This washi is made with perseverance and care through its many processes, using the Nasu Kozo pulp that is among the finest quality raw materials for washi.

We also used wood as a material in these contemporary lanterns. As with the lanterns of old, solid cedar has been hand-crafted by a master joiner without the use of metal fittings or petroleum-based adhesives, inspiring these lanterns with a breath of life that is handed down to the present. Without this delicate and sophisticated work by traditional craftsmen, these lanterns could not have come into existence.