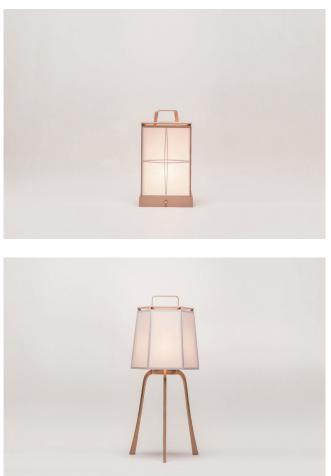

#### andon

Lanterns became a part of Japanese lifestyle in the Edo period, serving as indispensable sources of light in everyday life. We sought to restore this light rooted in Japanese lifestyles, with the soft illumination of candles filtering through washi paper, to modern spaces. Nothing is so difficult as replacing long-held traditions with what exists today because of the traditional rules of format, traditional practices, and fundamental design and materials.

Some of the lanterns retain old-fashioned traditional forms; others have been reinterpreted into new forms. We have made the frames as thin as possible. Delicate lines of cedar wood and handmade washi paper overlap in modern spaces, bringing a nature-infused appearance to any contemporary interior.

The use of handmade washi paper the essence of tradition creates soft illumination that brings poetic shadows to a room. We used washi from craftsmen who have continued to make paper by hand with a conscientious preservation of the traditions of Mino washi. This washi is made with perseverance and care through its many processes, using the Nasu Kozo pulp that is among the finest quality raw materials for washi.

We also used wood as a material in these contemporary lanterns. As with the lanterns of old, solid cedar has been hand-crafted by a master joiner without the use of metal fittings or petroleum-based adhesives, inspiring these lanterns with a breath of life that is handed down to the present. Without this delicate and sophisticated work by traditional craftsmen, these lanterns could not have come into existence.