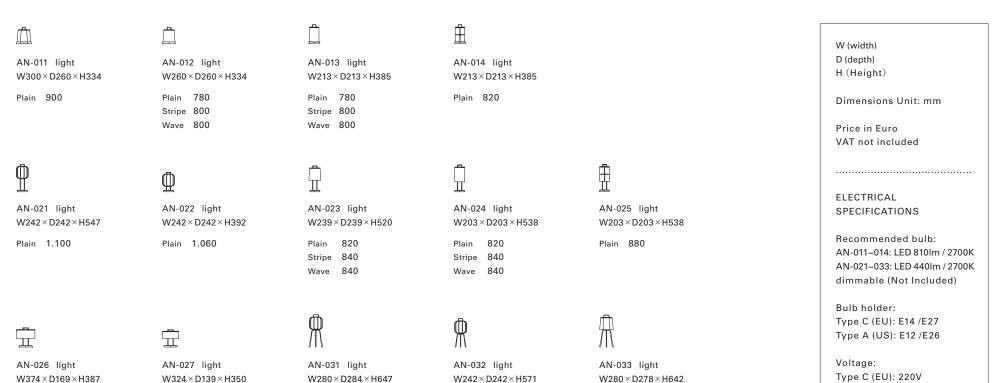

## TIME & STYLE

Plain 800 Stripe 820  $W324 \times D139 \times H350$ 

Plain 760 Stripe 780

W280×D284×H647 Plain 1.020

 $W242\!\times\!D242\!\times\!H571$ Plain 1.000

W280×D278×H642 Plain 820

# Type C (EU): 220V Type A (US): 120V

Dimmable: Yes

Switching: 0–100% dimmer installed on the cord

Cord length: 2m (Black)

Stripe

Japanese paper Plain

Japanese paper Japanese paper Wave

Cedar