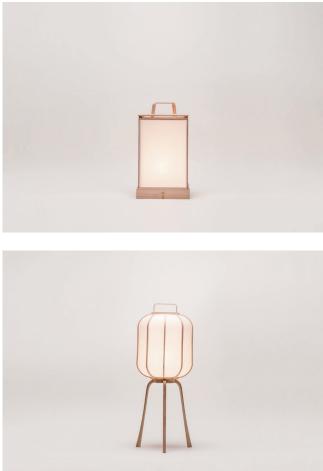

#### andon

Lanterns became a part of Japanese lifestyle in the Edo period, serving as indispensable sources of light in everyday life. We sought to restore this light rooted in Japanese lifestyles, with the soft illumination of candles filtering through washi paper, to modern spaces. Nothing is so difficult as replacing long-held traditions with what exists today because of the traditional rules of format, traditional practices, and fundamental design and materials.

Some of the lanterns retain old-fashioned traditional forms; others have been reinterpreted into new forms. We have made the frames as thin as possible. Delicate lines of cedar wood and handmade washi paper overlap in modern spaces, bringing a nature-infused appearance to any contemporary interior.

The use of handmade washi paper the essence of tradition creates soft illumination that brings poetic shadows to a room. We used washi from craftsmen who have continued to make paper by hand with a conscientious preservation of the traditions of Mino washi. This washi is made with perseverance and care through its many processes, using the Nasu Kozo pulp that is among the finest quality raw materials for washi.

We also used wood as a material in these contemporary lanterns. As with the lanterns of old, solid cedar has been hand-crafted by a master joiner without the use of metal fittings or petroleum-based adhesives, inspiring these lanterns with a breath of life that is handed down to the present. Without this delicate and sophisticated work by traditional craftsmen, these lanterns could not have come into existence.