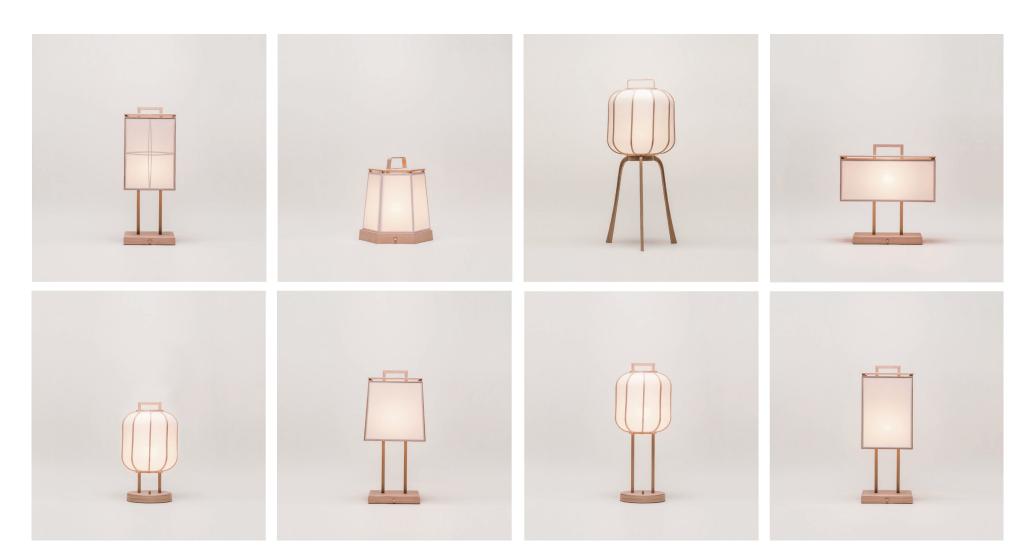

#### andon

Lanterns became a part of Japanese lifestyle in the Edo period, serving as indispensable sources of light in everyday life. We sought to restore this light rooted in Japanese lifestyles, with the soft illumination of candles filtering through washi paper, to modern spaces. Nothing is so difficult as replacing long-held traditions with what exists today because of the traditional rules of format, traditional practices, and fundamental design and materials.

Some of the lanterns retain old-fashioned traditional forms; others have been reinterpreted into new forms. We have made the frames as thin as possible. Delicate lines of cedar wood and handmade washi paper overlap in modern spaces, bringing a nature-infused appearance to any contemporary interior.

The use of handmade washi paper the essence of tradition creates soft illumination that brings poetic shadows to a room. We used washi from craftsmen who have continued to make paper by hand with a conscientious preservation of the traditions of Mino washi. This washi is made with perseverance and care through its many processes, using the Nasu Kozo pulp that is among the finest quality raw materials for washi.

We also used wood as a material in these contemporary lanterns. As with the lanterns of old, solid cedar has been hand-crafted by a master joiner without the use of metal fittings or petroleum-based adhesives, inspiring these lanterns with a breath of life that is handed down to the present. Without this delicate and sophisticated work by traditional craftsmen, these lanterns could not have come into existence.